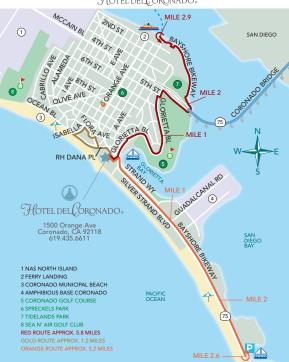

## Gold Route (approx. 1.2 miles)

- Turn left, then at RH Dana Pl turn left again & go west on the sidewalk
- At the third crosswalk (Isabella Ave), turn right & follow the sidewalk
- At Flora Ave, turn right & go south on the sidewalk
- Cross RH Dana PI (use crosswalk); turn left & return to the hotel

## Red Route (approx. 5.8 miles)

- Turn right, then at the first crosswalk turn left & use the crosswalks to reach the bayside path
- Turn left & follow the path to its end (past the tennis courts)
- Cross Glorietta Blvd (use crosswalk) then turn right & follow the sidewalk
- At 5th St, cross Glorietta Blvd (crosswalk) then turn left & follow the paved path along the golf course perimeter, under the bridge then along the water
- At the Ferry Landing Pier turn around & retrace your steps to the hotel
  Orange Route (approx. 5.2 miles)
- Follow the Red Route's first bullet step above
- Turn right on the bike path & follow it south
- At the long parking lot (Fiddler's Cove Marina) turn around & retrace your steps to the hotel